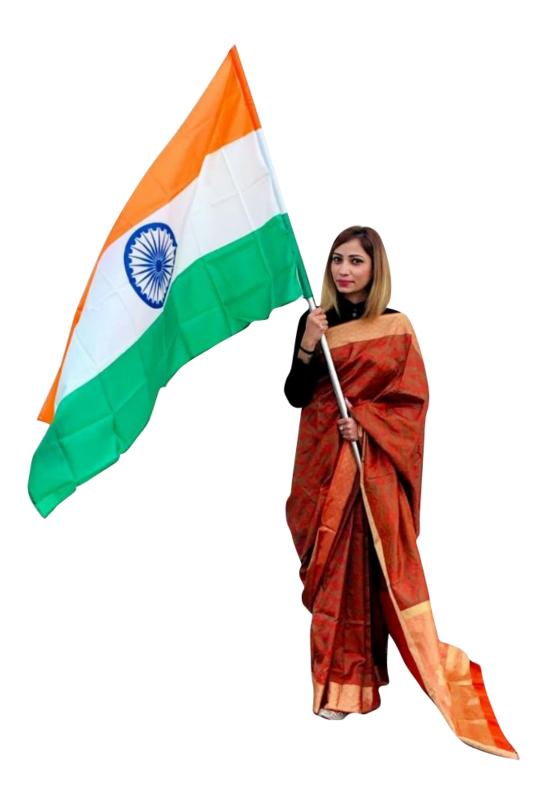

## National Representative Guidelines Flag March & Group Photograph

- 1. Flag Size: Suggested Country's flag 36 inches (height) & 60 inches (width left to right)
- 2. Flag should be attached/fixed with a pole (Min. 60 inches) which is easy to hold while clicking the picture
- 02 photographs to be clicked one with country's flag (reference image enclosed) & one in a still pose (reference image enclosed)
- 4. **Professional Photographer:** It is advised to get the photos clicked from a professional photographer that helps in best picture quality.
- 5. Attire, Grooming & Hairstyle:
  - We suggest you wear a traditional outfit representing your country or else wear casual formals.
  - Wear a decent hairstyle complementing your attire.
  - Make sure you consider accessories any jewelry that compliments your outfit.
  - Use natural light for best quality & color of photograph
  - Wear light make-up which goes well with your outfit
  - Wear matching footwear to make your wearable standout
- 6. **Pick the perfect background:** It is advisable to use a plain white background/light colored wall for your photoshoot. A busy or distracting background will take attention away from the person in the photo.
- 7. **Posture:** Always capture the centre of the background to get a perfect shot. (Refer to image shared for the still posture)
- 8. **Camera Quality:** It is highly recommended to use a professional camera or for clicking these photographs, however, incase a professional camera is not available, we suggest the use of mobile camera. Select the mobile with a minimum of 64MP rare camera functionality to get a high-quality image.
- 9. Image Quality: A high-resolution JPEG/PNG image is preferable.
- 10. Format: Photographs to be provided in JPEG/PNG file enclosed in the given template.

## **Reference Image for Flag March**