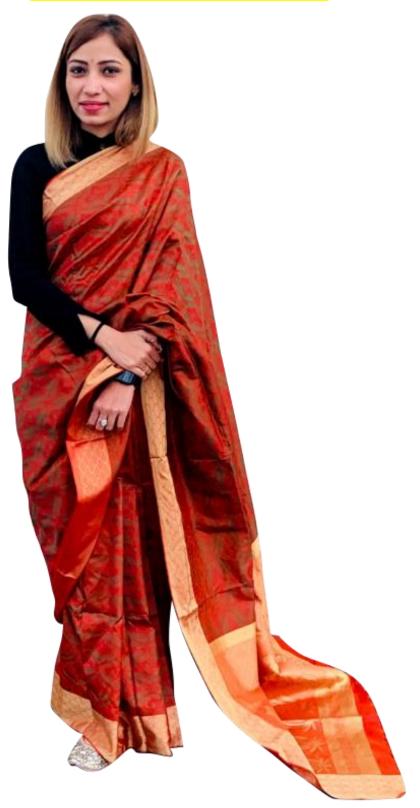

## National Representative Guidelines Flag March & Group Photograph

- 1. Flag Size: Suggested Country's flag 36 inches (height) & 60 inches (width left to right)
- 2. Flag should be attached/fixed with a pole (Min. 60 inches) which is easy to hold while clicking the picture
- 02 photographs to be clicked one with country's flag (reference image enclosed) & one in a still pose (reference image enclosed)
- 4. **Professional Photographer:** It is advised to get the photos clicked from a professional photographer that helps in best picture quality.
- 5. Attire, Grooming & Hairstyle:
  - We suggest you wear a traditional outfit representing your country or else wear casual formals.
  - Wear a decent hairstyle complementing your attire.
  - Make sure you consider accessories any jewelry that compliments your outfit.
  - Use natural light for best quality & color of photograph
  - Wear light make-up which goes well with your outfit
  - Wear matching footwear to make your wearable standout
- 6. **Pick the perfect background:** It is advisable to use a plain white background/light colored wall for your photoshoot. A busy or distracting background will take attention away from the person in the photo.
- 7. **Posture:** Always capture the centre of the background to get a perfect shot. (Refer to image shared for the still posture)
- 8. **Camera Quality:** It is highly recommended to use a professional camera or for clicking these photographs, however, incase a professional camera is not available, we suggest the use of mobile camera. Select the mobile with a minimum of 64MP rare camera functionality to get a high-quality image.
- 9. Image Quality: A high-resolution JPEG/PNG image is preferable.
- 10. Format: Photographs to be provided in JPEG/PNG file enclosed in the given template.

## Reference Image for Group Photo